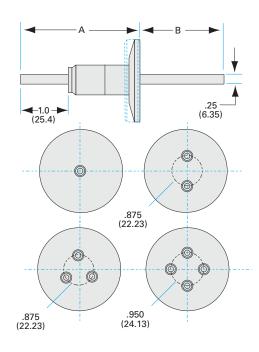

## Water cooled power feedthrough

NW-40 water cooled medium current copper feedthrough, single conductor

- 12KVDC
- Metal Seal -270°C to 450°C
- Elastomer Seal -20°C to 200°C

| Dimensions<br>(in inches) |        |
|---------------------------|--------|
| Dim A                     | 3.13"  |
| Dim B                     | 4.13"  |
| Dim C                     | 0.250" |
| Dim D                     | 1.00"  |