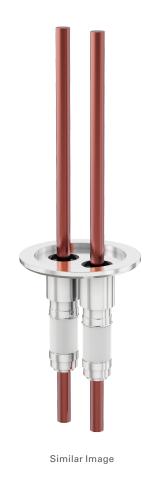

# Water cooled power feedthrough

NW-40 water cooled medium current copper feedthrough, single conductor

Part number: MCF-NW-40-1W

## Water cooled power feedthrough

NW-40 water cooled medium current copper feedthrough, single conductor

- 12KVDC
- Metal Seal -270°C to 450°C
- Elastomer Seal -20°C to 200°C

| Dimensions<br>(in inches) |        |
|---------------------------|--------|
| Dim A                     | 3.13"  |
| Dim B                     | 4.13"  |
| Dim C                     | 0.250" |
| Dim D                     | 1.00"  |

### MCF-NW-40-1W

| Parameters             | Specifications                                   |
|------------------------|--------------------------------------------------|
| Power Feedthrough Type | Medium Current Feedthrough                       |
| # Conductors           | One                                              |
| Conductor Material     | OHFC Copper                                      |
| Flange Size / Type     | DN 40 ISO-KF                                     |
| Flange Material        | 304 Stainless                                    |
| Vacuum Range           | 1 · 10 <sup>-8</sup> mbar to 1 bar (high vacuum) |
| Temperature Range      | -20 °C to 200 °C                                 |
| Voltage Rating         | 12 KV DC                                         |
| Electrical Connector   | MCF-VC                                           |
| Weight                 | 0.19 lbs                                         |